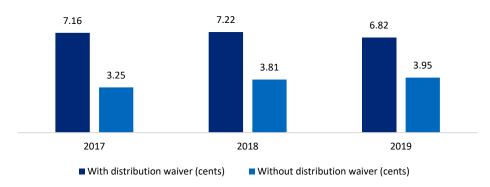

Any discrepancies in the table and charts between the listed figures and total thereof are due to rounding. Where applicable, figures and percentages are rounded to one decimal place.