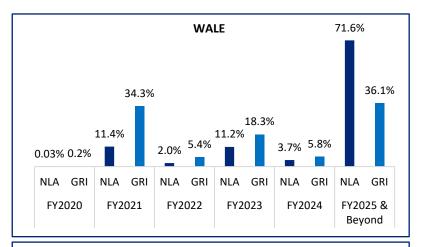

# **Well-Spread WALE**

| As at 30 September 2020 | No. of Leases  | Gross Rental Income <sup>(1)</sup> |            |  |
|-------------------------|----------------|------------------------------------|------------|--|
| As at 30 September 2020 | 140. 01 Ecases | RMB'000                            | % of Total |  |
| FY2020                  | 119            | 3,136                              | 8.1%       |  |
| FY2021                  | 389            | 10,256                             | 26.6%      |  |
| FY2022                  | 95             | 3,089                              | 8.0%       |  |
| FY2023                  | 132            | 4,328                              | 11.3%      |  |
| FY2024                  | 98             | 6,163                              | 16.0%      |  |
| FY2025 & Beyond         | 122            | 11,540                             | 30.0%      |  |