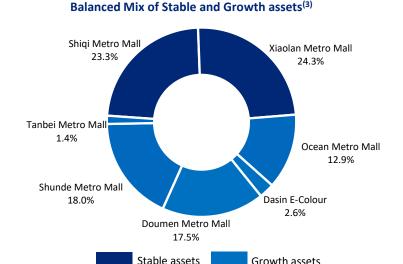

## **Strong Investment Portfolio and Well Diversified Trade Mix**

- No single property contributing more than 25% of revenue in September 2020
- Diversified trade mix with no trade sector accounting for more than 23% of GRI in September 2020

Based on revenue in RMB in September 2020, excluding rental income recognised on a straight-line basis over the lease term Based on GRI in September 2020.