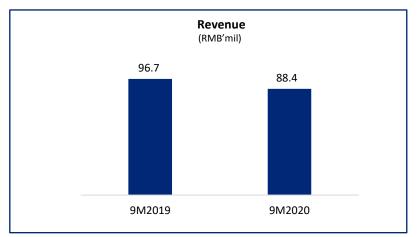

# Recovery in Revenue with China's Successful Control of COVID-19

#### Notes

- Based on revenue in RMB excluding rental income recognised on a straight-line basis over the lease term.
- 2. Excludes Doumen Metro Mall which was acquired on 12 September 2019.
  - Excludes Doumen Metro Mall which was acquired on 12 September 2019 as well as Shunde Metro Mall and Tanbei Metro Mall which were acquired on 8 July 2020.
    - Baidu real-time data report of COVID-19: https://voice.baidu.com/act/newpneumonia/newpneumonia/?from=osari\_aladin\_banner.