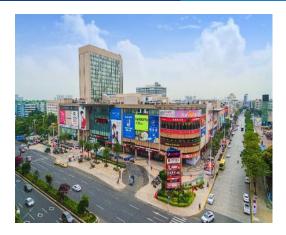

# **Shiqi Metro Mall**

| Commencement of Operations         | May 2004                                                                                                    |
|------------------------------------|-------------------------------------------------------------------------------------------------------------|
| GFA (sqm)                          | 119,682                                                                                                     |
| Valuation <sup>(1)</sup> (RMB mil) | 2,852.5                                                                                                     |
| Occupancy Rate <sup>(2)</sup>      | 96.7%                                                                                                       |
| Revenue 9M2020 (RMB mil)           | 77.1                                                                                                        |
| Notable tenants                    | Watsons, Starbucks, KFC, Xin<br>Xuan restaurant, McDonald's,<br>Jinyi Cinema, RT- Mart and Chow<br>Tai Fook |

- Shiqi Metro Mall, with over 16 years of history, is the first shopping mall in Zhongshan
- Primarily targeting mid-income households in the core urban area of Zhongshan