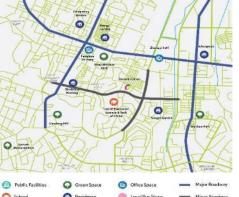

## **Extensive ROFR Pipeline Spanning Across Two Cities**

- ROFR projects are located in the core of the GBA
- The Trust's investment portfolio would be approximately 1.9 times that of the current if all the completed ROFR projects were to be included in the Trust