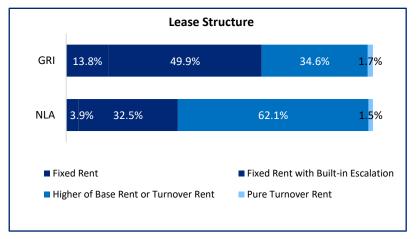

# **Intrinsic Organic Growth**

- Leases with annual fixed rent and fixed rent with built-in escalation provide income stability and organic growth
- Remaining leases with turnover rent components provide potential upside in rental income
- Approximately 4% of the Trust's gross rental income with pure turnover rent leases are expected to be most impacted by the COVID-19 outbreak. The impact is gradually decreasing
- Quality investment portfolio provides diversification and resilience to risk

#### Notes:

Based on NLA as at 30 September 2020.

Based on GRI in September 2020.