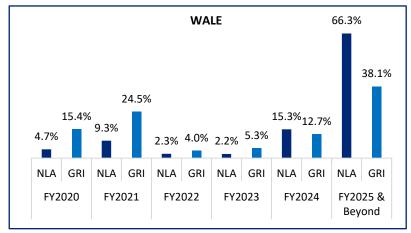

# **Well-Spread WALE**

| As at 30 September 2020 | No. of Leases  | Gross Rental Income <sup>(1)</sup> |            |  |
|-------------------------|----------------|------------------------------------|------------|--|
| As at 30 September 2020 | 140. 01 Ecases | RMB'000                            | % of Total |  |
| FY2020                  | 119            | 3,136                              | 8.1%       |  |
| FY2021                  | 389            | 10,256                             | 26.6%      |  |
| FY2022                  | 95             | 3,089                              | 8.0%       |  |
| FY2023                  | 132            | 4,328                              | 11.3%      |  |
| FY2024                  | 98             | 6,163                              | 16.0%      |  |
| FY2025 & Beyond         | 122            | 11,540                             | 30.0%      |  |