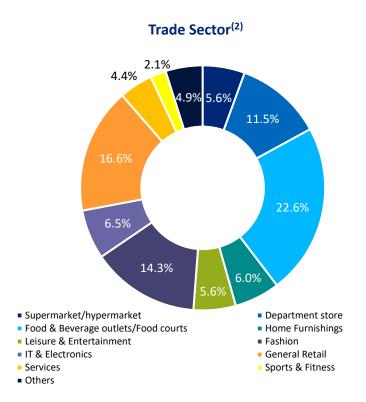

## **Strong Investment Portfolio and Well Diversified Trade Mix**

- No single property contributing more than 25% of revenue in September 2020
- Diversified trade mix with no trade sector accounting for more than 23% of GRI in September 2020

Based on revenue in RMB in September 2020, excluding rental income recognised on a straight-line basis over the lease term Based on GRI in September 2020.