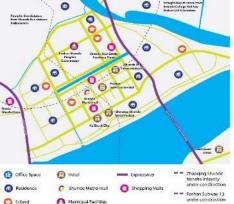

## **Dasin Retail Trust Overview**

- Comprises 7 retail malls located within Guangdong-Hong Kong-Macau Greater Bay Area ("GBA")
- The only China retail property trust in GBA listed on SGX
- Total GFA of **793,752 sqm**
- Total portfolio valuation of RMB 11.7 billion
- The Sponsor is Zhongshan Dasin Real Estate Co., Ltd, (referred to as Dasin Holdings), together with its related entities, holds approximately 53%<sup>(1)</sup> of interest