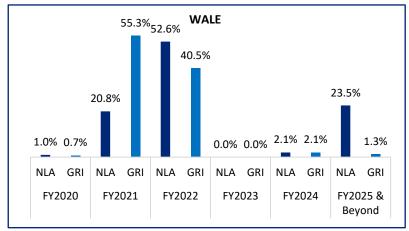

# **Well-Spread WALE**

| As at 30 September 2020 | No. of Leases  | Gross Rental Income <sup>(1)</sup> |            |  |
|-------------------------|----------------|------------------------------------|------------|--|
| As at 30 September 2020 | 140. 01 Ecases | RMB'000                            | % of Total |  |
| FY2020                  | 119            | 3,136                              | 8.1%       |  |
| FY2021                  | 389            | 10,256                             | 26.6%      |  |
| FY2022                  | 95             | 3,089                              | 8.0%       |  |
| FY2023                  | 132            | 4,328                              | 11.3%      |  |
| FY2024                  | 98             | 6,163                              | 16.0%      |  |
| FY2025 & Beyond         | 122            | 11,540                             | 30.0%      |  |