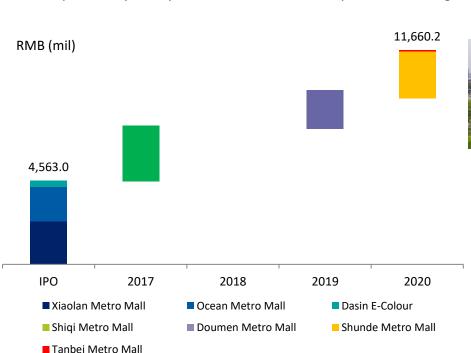

# **Portfolio Details**

|                                                                 | Shiqi<br>Metro Mall | Xiaolan<br>Metro Mall | Ocean<br>Metro Mall | Dasin E-Colour   | Doumen<br>Metro Mall | Shunde Metro<br>Mall   | Tanbei<br>Metro Mall | Dasin<br>Retail Trust |
|-----------------------------------------------------------------|---------------------|-----------------------|---------------------|------------------|----------------------|------------------------|----------------------|-----------------------|
| GFA (sqm)<br>NLA (sqm)                                          | 119,682<br>85,008   | 108,690<br>73,413     | 180,338<br>68,332   | 25,857<br>12,579 | 168,269<br>78,062    | 177,276<br>67,272      | 13,640<br>8,928      | 793,752<br>393,594    |
| Valuations<br>(RMB' mil) <sup>(1)</sup>                         | 2,852.5             | 2,160.0               | 1,715.5             | 292.0            | 2,030.0              | 2,533.0 <sup>(2)</sup> | 77.2 <sup>(2)</sup>  | 11,660.2              |
| Car Park Lots                                                   | 545                 | 626                   | 1,991               | -                | 1,200                | 1,411                  | -                    | 4,362                 |
| Commencement of Operations                                      | May 2004            | Sep 2005              | Dec 2014            | May 2015         | Oct 2018             | Nov 2018               | March 2018           | -                     |
| Occupancy Rate                                                  | 96.7%               | 96.6%                 | 97.0%               | 85.1%            | 96.5%                | 95.6%                  | 96.3%                | 96.1%                 |
| WALE (Years) Net Lettable Area (NLA) /Gross Rental Income (GRI) | 3.1/2.5             | 4.8/3.7               | 8.1/4.5             | 2.4/0.9          | 10.2/5.0             | 7.9/5.2                | 6.3/6.7              | 6.6/4.0               |

## **Dasin Retail Trust Overview**

- Comprises 7 retail malls located within Guangdong-Hong Kong-Macau Greater Bay Area ("GBA")
- The only China retail property trust in GBA listed on SGX
- Total GFA of **793,752 sqm**
- Total portfolio valuation of RMB 11.7 billion
- The Sponsor is Zhongshan Dasin Real Estate Co., Ltd, (referred to as Dasin Holdings), together with its related entities, holds approximately 53%<sup>(1)</sup> of interest