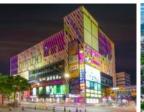

# **Shiqi Metro Mall**

| Commencement of Operations         | May 2004                                                                                                    |
|------------------------------------|-------------------------------------------------------------------------------------------------------------|
| GFA (sqm)                          | 119,682                                                                                                     |
| Valuation <sup>(1)</sup> (RMB mil) | 2,852.5                                                                                                     |
| Occupancy Rate <sup>(2)</sup>      | 96.7%                                                                                                       |
| Revenue 9M2020 (RMB mil)           | 77.1                                                                                                        |
| Notable tenants                    | Watsons, Starbucks, KFC, Xin<br>Xuan restaurant, McDonald's,<br>Jinyi Cinema, RT- Mart and Chow<br>Tai Fook |

- Shiqi Metro Mall, with over 16 years of history, is the first shopping mall in Zhongshan
- Primarily targeting mid-income households in the core urban area of Zhongshan