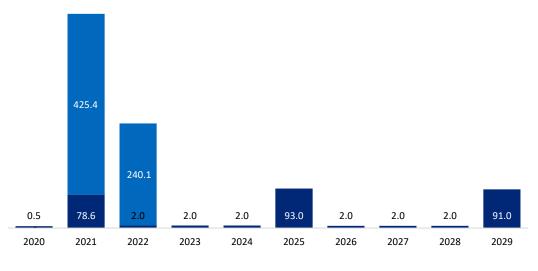

# **Well-Spread WALE**

| As at 30 September 2020 | No. of Leases  | Gross Rental Income <sup>(1)</sup> |            |  |
|-------------------------|----------------|------------------------------------|------------|--|
| As at 30 September 2020 | 140. 01 Ecases | RMB'000                            | % of Total |  |
| FY2020                  | 119            | 3,136                              | 8.1%       |  |
| FY2021                  | 389            | 10,256                             | 26.6%      |  |
| FY2022                  | 95             | 3,089                              | 8.0%       |  |
| FY2023                  | 132            | 4,328                              | 11.3%      |  |
| FY2024                  | 98             | 6,163                              | 16.0%      |  |
| FY2025 & Beyond         | 122            | 11,540                             | 30.0%      |  |