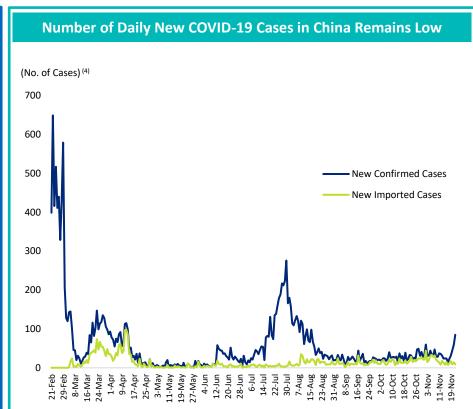

# Recovery in Revenue with China's Successful Control of COVID-19

#### Notes

- Based on revenue in RMB excluding rental income recognised on a straight-line basis over the lease term.
- 2. Excludes Doumen Metro Mall which was acquired on 12 September 2019.
  - Excludes Doumen Metro Mall which was acquired on 12 September 2019 as well as Shunde Metro Mall and Tanbei Metro Mall which were acquired on 8 July 2020.
    - Baidu real-time data report of COVID-19: https://voice.baidu.com/act/newpneumonia/newpneumonia/?from=osari\_aladin\_banner.