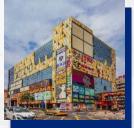

# **Shiqi Metro Mall**

| Commencement of Operations         | May 2004                                                                                                    |
|------------------------------------|-------------------------------------------------------------------------------------------------------------|
| GFA (sqm)                          | 119,682                                                                                                     |
| Valuation <sup>(1)</sup> (RMB mil) | 2,852.5                                                                                                     |
| Occupancy Rate <sup>(2)</sup>      | 96.7%                                                                                                       |
| Revenue 9M2020 (RMB mil)           | 77.1                                                                                                        |
| Notable tenants                    | Watsons, Starbucks, KFC, Xin<br>Xuan restaurant, McDonald's,<br>Jinyi Cinema, RT- Mart and Chow<br>Tai Fook |

- Shiqi Metro Mall, with over 16 years of history, is the first shopping mall in Zhongshan
- Primarily targeting mid-income households in the core urban area of Zhongshan