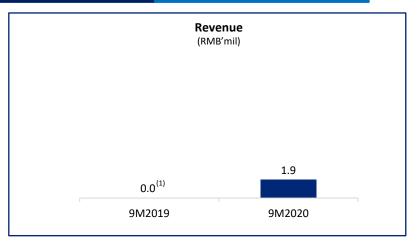

| Expressway                                                            |

| Commencement of Operations         | March 2018                   |  |
|------------------------------------|------------------------------|--|
| GFA (sqm)                          | 13,640                       |  |
| Valuation <sup>(1)</sup> (RMB mil) | 77.2                         |  |
| Occupancy Rate <sup>(2)</sup>      | 96.3%                        |  |
| Revenue 9M2020 (RMB mil)           | 1.9(3)                       |  |
| Notable tenants                    | Shinwa Supermarket, Xin Xuan |  |

- First shopping mall in Dongsheng Town
- Growing township with more schools, hospitals and commercial areas at the planning stage

## **Tanbei Metro Mall**











Note:

Tanbei Metro Mall was acquired on 8 July 2020.

# **Historical Occupancy Rate**



- Overall occupancy rate remains stable, and total revenue continues to grow
- Excluding the areas involved for AEIs, the actual occupancy rate would be higher



- △ 3Q2018: The start of AEIs in both Shiqi Metro Mall and Xiaolan Metro Mall accounted for 3.95% of the overall area
- 4Q2018: The start of AEIs in Shiqi Metro Mall accounted for 1.19% of the NLA
- 1Q2019: The start of AEIs in Xiaolan Metro Mall accounted for 0.70% of the NLA
- 4Q2019: The start of AEIs in Ocean Metro Mall accounted for 2.9% of the NLA

1Q2017 2Q2017 3Q2017 4Q2017 1Q2018 2Q2018 3Q2018 4Q2018 1Q2019 2Q2019 3Q2019 4Q2019 1Q2020 2Q2020 3Q2020

## **Portfolio Valuation**



Since IPO in 2017, the Trust has expanded its