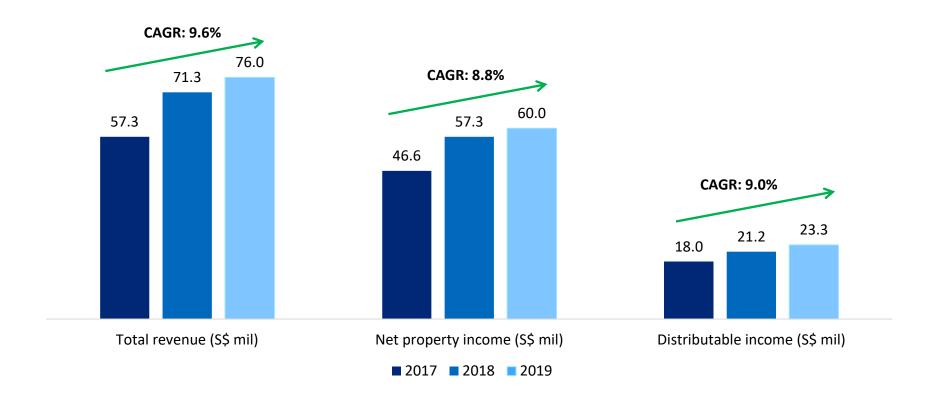

Any discrepancies in the table and charts between the listed figures and total thereof are due to rounding. Where applicable, figures and percentages are rounded to one decimal place.