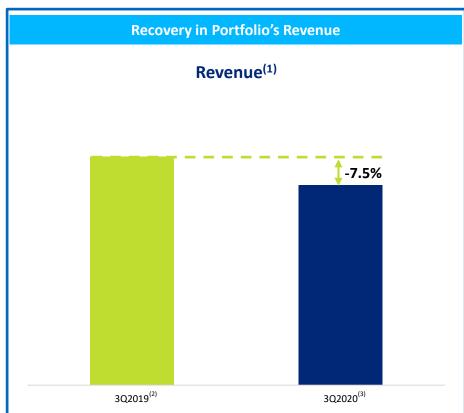

# Recovery in Revenue with China's Successful Control of COVID-19

#### Notes

- Based on revenue in RMB excluding rental income recognised on a straight-line basis over the lease term.
- 2. Excludes Doumen Metro Mall which was acquired on 12 September 2019.
  - Excludes Doumen Metro Mall which was acquired on 12 September 2019 as well as Shunde Metro Mall and Tanbei Metro Mall which were acquired on 8 July 2020.
    - Baidu real-time data report of COVID-19: https://voice.baidu.com/act/newpneumonia/newpneumonia/?from=osari\_aladin\_banner.