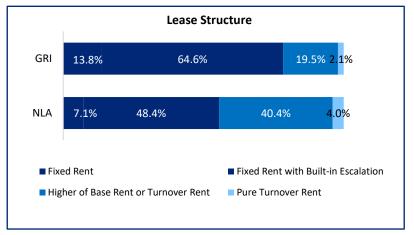

# **Intrinsic Organic Growth**

- Leases with annual fixed rent and fixed rent with built-in escalation provide income stability and organic growth
- Remaining leases with turnover rent components provide potential upside in rental income
- Approximately 4% of the Trust's gross rental income with pure turnover rent leases are expected to be most impacted by the COVID-19 outbreak. The impact is gradually decreasing
- Quality investment portfolio provides diversification and resilience to risk

#### Notes:

Based on NLA as at 30 September 2020.

Based on GRI in September 2020.