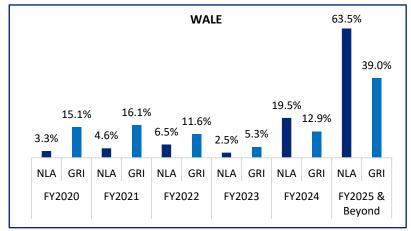

# **Well-Spread WALE**

| As at 30 September 2020 | No. of Leases  | Gross Rental Income <sup>(1)</sup> |            |  |
|-------------------------|----------------|------------------------------------|------------|--|
| As at 30 September 2020 | 140. 01 Ecases | RMB'000                            | % of Total |  |
| FY2020                  | 119            | 3,136                              | 8.1%       |  |
| FY2021                  | 389            | 10,256                             | 26.6%      |  |
| FY2022                  | 95             | 3,089                              | 8.0%       |  |
| FY2023                  | 132            | 4,328                              | 11.3%      |  |
| FY2024                  | 98             | 6,163                              | 16.0%      |  |
| FY2025 & Beyond         | 122            | 11,540                             | 30.0%      |  |