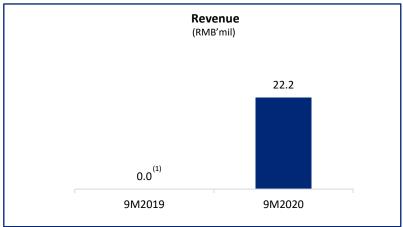

# Recovery in Revenue with China's Successful Control of COVID-19

#### Notes

- Based on revenue in RMB excluding rental income recognised on a straight-line basis over the lease term.
- 2. Excludes Doumen Metro Mall which was acquired on 12 September 2019.
  - Excludes Doumen Metro Mall which was acquired on 12 September 2019 as well as Shunde Metro Mall and Tanbei Metro Mall which were acquired on 8 July 2020.
    - Baidu real-time data report of COVID-19: https://voice.baidu.com/act/newpneumonia/newpneumonia/?from=osari\_aladin\_banner.