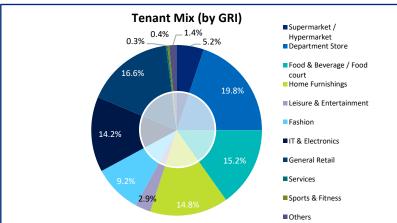

## **Strong Investment Portfolio and Well Diversified Trade Mix**

- No single property contributing more than 25% of revenue in September 2020
- Diversified trade mix with no trade sector accounting for more than 23% of GRI in September 2020

Based on revenue in RMB in September 2020, excluding rental income recognised on a straight-line basis over the lease term Based on GRI in September 2020.