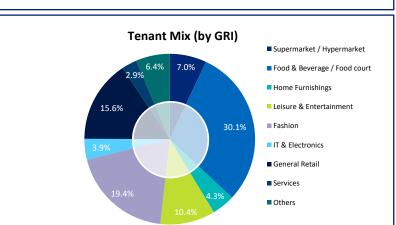

## **Strong Investment Portfolio and Well Diversified Trade Mix**

- No single property contributing more than 25% of revenue in September 2020
- Diversified trade mix with no trade sector accounting for more than 23% of GRI in September 2020

Based on revenue in RMB in September 2020, excluding rental income recognised on a straight-line basis over the lease term Based on GRI in September 2020.