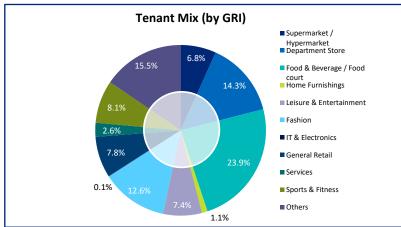

## **Strong Investment Portfolio and Well Diversified Trade Mix**

- No single property contributing more than 25% of revenue in September 2020
- Diversified trade mix with no trade sector accounting for more than 23% of GRI in September 2020

Based on revenue in RMB in September 2020, excluding rental income recognised on a straight-line basis over the lease term Based on GRI in September 2020.