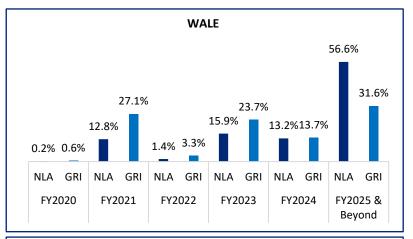

# **Well-Spread WALE**

| As at 30 September 2020 | No. of Leases  | Gross Rental Income <sup>(1)</sup> |            |  |
|-------------------------|----------------|------------------------------------|------------|--|
| As at 30 September 2020 | 140. 01 Ecases | RMB'000                            | % of Total |  |
| FY2020                  | 119            | 3,136                              | 8.1%       |  |
| FY2021                  | 389            | 10,256                             | 26.6%      |  |
| FY2022                  | 95             | 3,089                              | 8.0%       |  |
| FY2023                  | 132            | 4,328                              | 11.3%      |  |
| FY2024                  | 98             | 6,163                              | 16.0%      |  |
| FY2025 & Beyond         | 122            | 11,540                             | 30.0%      |  |

#### Notes:

Based on NLA as at 30 September 2020.

Based on GRI in September 2020.