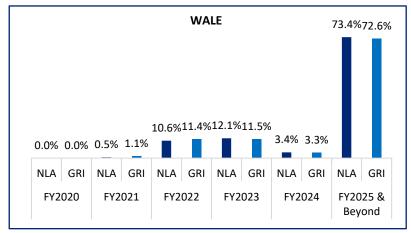

# **Well-Spread WALE**

| As at 30 September 2020 | No. of Leases  | Gross Rental Income <sup>(1)</sup> |            |  |
|-------------------------|----------------|------------------------------------|------------|--|
| As at 30 September 2020 | 140. 01 Ecases | RMB'000                            | % of Total |  |
| FY2020                  | 119            | 3,136                              | 8.1%       |  |
| FY2021                  | 389            | 10,256                             | 26.6%      |  |
| FY2022                  | 95             | 3,089                              | 8.0%       |  |
| FY2023                  | 132            | 4,328                              | 11.3%      |  |
| FY2024                  | 98             | 6,163                              | 16.0%      |  |
| FY2025 & Beyond         | 122            | 11,540                             | 30.0%      |  |