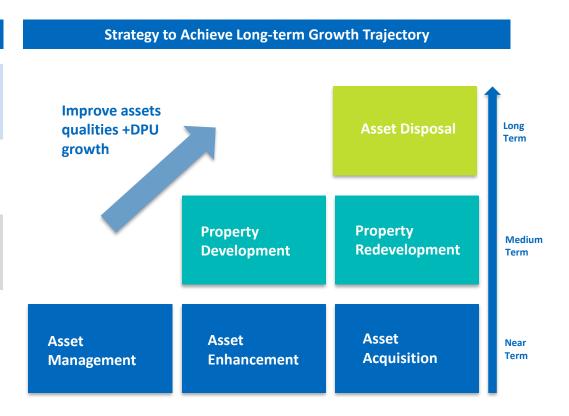

## **Investment and Growth Strategy**

### **Three Dimensions of Investment Strategy**

### **1.Investment Regions**

- China including Hong Kong and Macau
- Current focus on GBA

#### 2. Asset Class

 Retail malls, to position and target more diversified and higher income segments

### 3. Financial Requirements

Improve overall portfolio yield with long-term growth potential