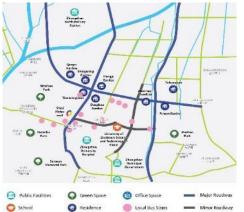

- Shiqi Metro Mall, with over 16 years of history, is the first shopping mall in Zhongshan
- Primarily targeting mid-income households in the core urban area of Zhongshan

# **Shiqi Metro Mall**