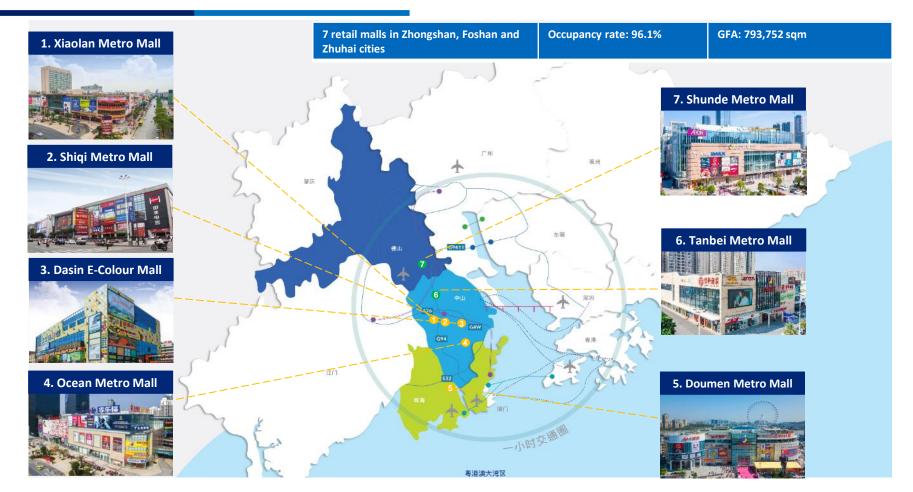

## **Dasin Retail Trust Overview**

- Comprises 7 retail malls located within Guangdong-Hong Kong-Macau Greater Bay Area ("GBA")
- The only China retail property trust in GBA listed on SGX
- Total GFA of **793,752 sqm**
- Total portfolio valuation of RMB 11.7 billion
- The Sponsor is Zhongshan Dasin Real Estate Co., Ltd, (referred to as Dasin Holdings), together with its related entities, holds approximately 53%<sup>(1)</sup> of interest

# **Portfolio Details**

|                                                                 | Shiqi<br>Metro Mall | Xiaolan<br>Metro Mall | Ocean<br>Metro Mall | Dasin E-Colour   | Doumen<br>Metro Mall | Shunde Metro<br>Mall   | Tanbei<br>Metro Mall | Dasin<br>Retail Trust |
|-----------------------------------------------------------------|---------------------|-----------------------|---------------------|------------------|----------------------|------------------------|----------------------|-----------------------|
| GFA (sqm)<br>NLA (sqm)                                          | 119,682<br>85,008   | 108,690<br>73,413     | 180,338<br>68,332   | 25,857<br>12,579 | 168,269<br>78,062    | 177,276<br>67,272      | 13,640<br>8,928      | 793,752<br>393,594    |
| Valuations<br>(RMB' mil) <sup>(1)</sup>                         | 2,852.5             | 2,160.0               | 1,715.5             | 292.0            | 2,030.0              | 2,533.0 <sup>(2)</sup> | 77.2 <sup>(2)</sup>  | 11,660.2              |
| Car Park Lots                                                   | 545                 | 626                   | 1,991               | -                | 1,200                | 1,411                  | -                    | 4,362                 |
| Commencement of Operations                                      | May 2004            | Sep 2005              | Dec 2014            | May 2015         | Oct 2018             | Nov 2018               | March 2018           | -                     |
| Occupancy Rate                                                  | 96.7%               | 96.6%                 | 97.0%               | 85.1%            | 96.5%                | 95.6%                  | 96.3%                | 96.1%                 |
| WALE (Years) Net Lettable Area (NLA) /Gross Rental Income (GRI) | 3.1/2.5             | 4.8/3.7               | 8.1/4.5             | 2.4/0.9          | 10.2/5.0             | 7.9/5.2                | 6.3/6.7              | 6.6/4.0               |