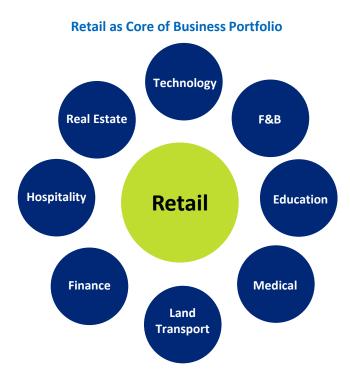

## **Strong Sponsor**

- Dasin Holdings, with approximately 6,000 employees, was founded in 1984 with operations in the central cities of the GBA
- A large ecological chain private enterprise with businesses in commercial, real estate, building, property service, retail, catering, food, hotel, technology, education, finance, medical treatment and land transport
- Since its inception, the Sponsor has developed, completed and is currently operating 29 properties (including retail malls and hotels) and currently also owns 10 assets which are undergoing development and construction
- Awards in 2020:
  - ✓ 2020 China Top 10 Excellent Commercial Real Estate Operators
  - ✓ 2020 China Representative Commercial Real Estate Projects