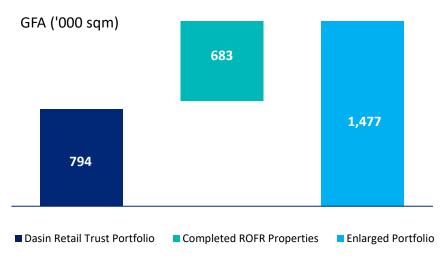

## **Extensive ROFR Pipeline Spanning Across Two Cities**

- ROFR projects are located in the core of the GBA
- The Trust's investment portfolio would be approximately 1.9 times that of the current if all the completed ROFR projects were to be included in the Trust