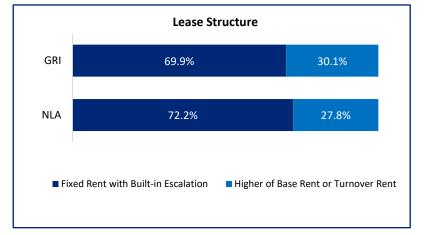

# **Intrinsic Organic Growth**

- Leases with annual fixed rent and fixed rent with built-in escalation provide income stability and organic growth
- Remaining leases with turnover rent components provide potential upside in rental income
- Approximately 4% of the Trust's gross rental income with pure turnover rent leases are expected to be most impacted by the COVID-19 outbreak. The impact is gradually decreasing
- Quality investment portfolio provides diversification and resilience to risk

#### Notes:

Based on NLA as at 30 September 2020.

Based on GRI in September 2020.