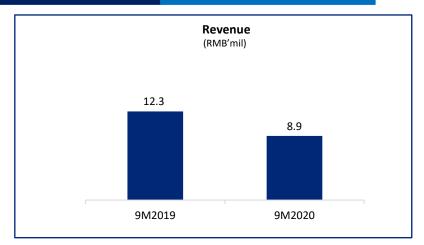

# Recovery in Revenue with China's Successful Control of COVID-19

#### Notes

- Based on revenue in RMB excluding rental income recognised on a straight-line basis over the lease term.
- 2. Excludes Doumen Metro Mall which was acquired on 12 September 2019.
  - Excludes Doumen Metro Mall which was acquired on 12 September 2019 as well as Shunde Metro Mall and Tanbei Metro Mall which were acquired on 8 July 2020.
    - Baidu real-time data report of COVID-19: https://voice.baidu.com/act/newpneumonia/newpneumonia/?from=osari\_aladin\_banner.