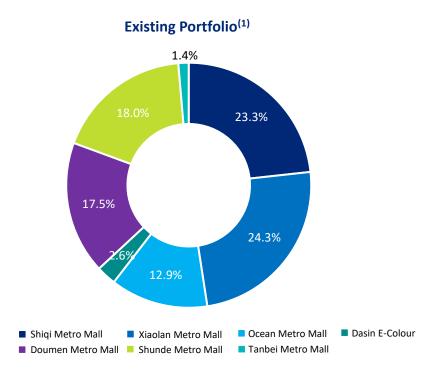

## **Strong Investment Portfolio and Well Diversified Trade Mix**

- No single property contributing more than 25% of revenue in September 2020
- Diversified trade mix with no trade sector accounting for more than 23% of GRI in September 2020

Based on revenue in RMB in September 2020, excluding rental income recognised on a straight-line basis over the lease term Based on GRI in September 2020.