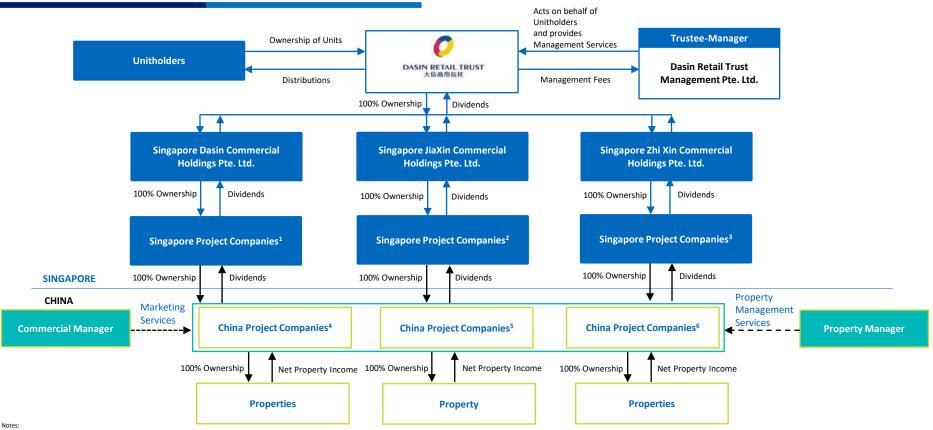

## **Trust Structure**

2.

Includes Yi Xin Investments Pte. Ltd., Lan Xin Investments Pte. Ltd., Yuan Xin Investments Pte. Ltd., and Sheng Xin Management Pte. Ltd. and Sheng Xin Management Pte. Ltd. and Sheng Xin Management Pte. Ltd. and Jia Xin Management P

Includes Singapore Xu Kin Commercial Holdings Pte. Ltd., Singapore Tan Xin Commercial Holdings Pte. Ltd., Xu Xin Moldings Pte. Ltd., Xu Kin Moldings Pte. Ltd., Xu Kin Monagement Pte. Ltd., Xu Xin Management Pte. Ltd. and Tan Xin Investments Pte. Ltd. Xin Commercial Management Co., Ltd., Zhongshan Xinduni Commercial Management Co., Ltd. and Zhongshan Xinduni Commercial Management Co., Ltd.

Includes Zhuhai Xinmingyang Investment Co., Ltd. and Zhuhai Doumen Dasin Metro-Mall Commercial Management Co., Ltd.
Includes Foshan Dasin Commercial Management Co., Ltd., Foshan Shunde Dasin Metro-Mall Commercial Management Co., Ltd. and Zhongshan Yuanteng Commercial Property Management Co., Ltd.