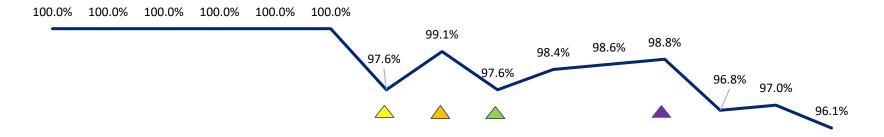

# **Portfolio Details**

|                                                                 | Shiqi<br>Metro Mall | Xiaolan<br>Metro Mall | Ocean<br>Metro Mall | Dasin E-Colour   | Doumen<br>Metro Mall | Shunde Metro<br>Mall   | Tanbei<br>Metro Mall | Dasin<br>Retail Trust |
|-----------------------------------------------------------------|---------------------|-----------------------|---------------------|------------------|----------------------|------------------------|----------------------|-----------------------|
| GFA (sqm)<br>NLA (sqm)                                          | 119,682<br>85,008   | 108,690<br>73,413     | 180,338<br>68,332   | 25,857<br>12,579 | 168,269<br>78,062    | 177,276<br>67,272      | 13,640<br>8,928      | 793,752<br>393,594    |
| Valuations<br>(RMB' mil) <sup>(1)</sup>                         | 2,852.5             | 2,160.0               | 1,715.5             | 292.0            | 2,030.0              | 2,533.0 <sup>(2)</sup> | 77.2 <sup>(2)</sup>  | 11,660.2              |
| Car Park Lots                                                   | 545                 | 626                   | 1,991               | -                | 1,200                | 1,411                  | -                    | 4,362                 |
| Commencement of Operations                                      | May 2004            | Sep 2005              | Dec 2014            | May 2015         | Oct 2018             | Nov 2018               | March 2018           | -                     |
| Occupancy Rate                                                  | 96.7%               | 96.6%                 | 97.0%               | 85.1%            | 96.5%                | 95.6%                  | 96.3%                | 96.1%                 |
| WALE (Years) Net Lettable Area (NLA) /Gross Rental Income (GRI) | 3.1/2.5             | 4.8/3.7               | 8.1/4.5             | 2.4/0.9          | 10.2/5.0             | 7.9/5.2                | 6.3/6.7              | 6.6/4.0               |