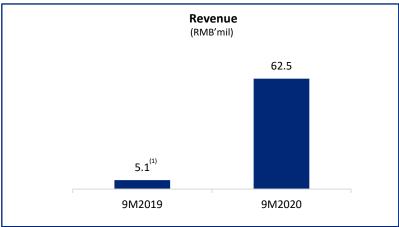

# Recovery in Revenue with China's Successful Control of COVID-19

#### Notes

- Based on revenue in RMB excluding rental income recognised on a straight-line basis over the lease term.
- 2. Excludes Doumen Metro Mall which was acquired on 12 September 2019.
  - Excludes Doumen Metro Mall which was acquired on 12 September 2019 as well as Shunde Metro Mall and Tanbei Metro Mall which were acquired on 8 July 2020.
    - Baidu real-time data report of COVID-19: https://voice.baidu.com/act/newpneumonia/newpneumonia/?from=osari\_aladin\_banner.