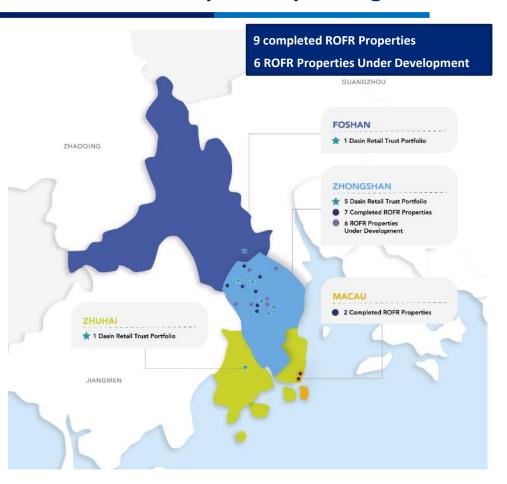

## **Extensive ROFR Pipeline Spanning Across Two Cities**

- ROFR projects are located in the core of the GBA
- The Trust's investment portfolio would be approximately 1.9 times that of the current if all the completed ROFR projects were to be included in the Trust