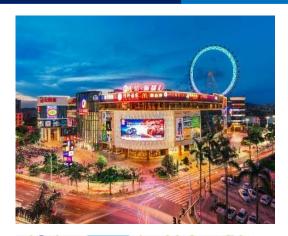

# **Shiqi Metro Mall**

| Commencement of Operations         | May 2004                                                                                                    |
|------------------------------------|-------------------------------------------------------------------------------------------------------------|
| GFA (sqm)                          | 119,682                                                                                                     |
| Valuation <sup>(1)</sup> (RMB mil) | 2,852.5                                                                                                     |
| Occupancy Rate <sup>(2)</sup>      | 96.7%                                                                                                       |
| Revenue 9M2020 (RMB mil)           | 77.1                                                                                                        |
| Notable tenants                    | Watsons, Starbucks, KFC, Xin<br>Xuan restaurant, McDonald's,<br>Jinyi Cinema, RT- Mart and Chow<br>Tai Fook |

- Shiqi Metro Mall, with over 16 years of history, is the first shopping mall in Zhongshan
- Primarily targeting mid-income households in the core urban area of Zhongshan