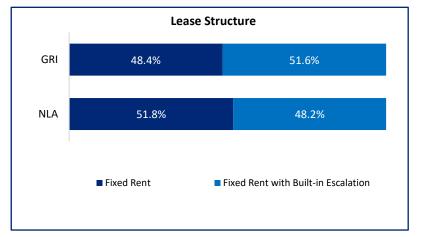

# **Intrinsic Organic Growth**

- Leases with annual fixed rent and fixed rent with built-in escalation provide income stability and organic growth
- Remaining leases with turnover rent components provide potential upside in rental income
- Approximately 4% of the Trust's gross rental income with pure turnover rent leases are expected to be most impacted by the COVID-19 outbreak. The impact is gradually decreasing
- Quality investment portfolio provides diversification and resilience to risk

#### Notes:

Based on NLA as at 30 September 2020.

Based on GRI in September 2020.