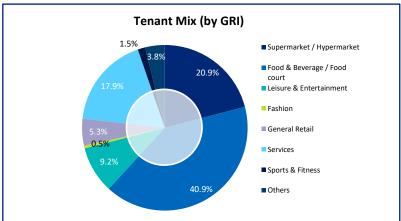

## **Strong Investment Portfolio and Well Diversified Trade Mix**

- No single property contributing more than 25% of revenue in September 2020
- Diversified trade mix with no trade sector accounting for more than 23% of GRI in September 2020

Based on revenue in RMB in September 2020, excluding rental income recognised on a straight-line basis over the lease term Based on GRI in September 2020.