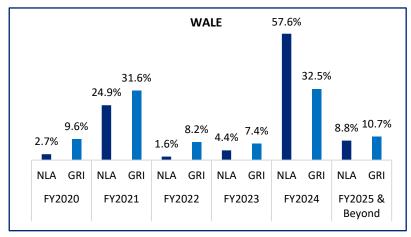

# **Well-Spread WALE**

| As at 30 September 2020 | No. of Leases  | Gross Rental Income <sup>(1)</sup> |            |  |
|-------------------------|----------------|------------------------------------|------------|--|
| As at 30 September 2020 | 140. 01 Ecases | RMB'000                            | % of Total |  |
| FY2020                  | 119            | 3,136                              | 8.1%       |  |
| FY2021                  | 389            | 10,256                             | 26.6%      |  |
| FY2022                  | 95             | 3,089                              | 8.0%       |  |
| FY2023                  | 132            | 4,328                              | 11.3%      |  |
| FY2024                  | 98             | 6,163                              | 16.0%      |  |
| FY2025 & Beyond         | 122            | 11,540                             | 30.0%      |  |