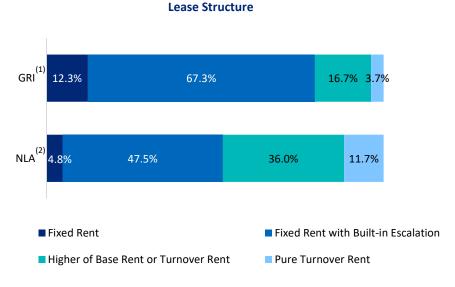

# **Intrinsic Organic Growth**

- Leases with annual fixed rent and fixed rent with built-in escalation provide income stability and organic growth
- Remaining leases with turnover rent components provide potential upside in rental income
- Approximately 4% of the Trust's gross rental income with pure turnover rent leases are expected to be most impacted by the COVID-19 outbreak. The impact is gradually decreasing
- Quality investment portfolio provides diversification and resilience to risk

#### Notes:

Based on NLA as at 30 September 2020.

Based on GRI in September 2020.