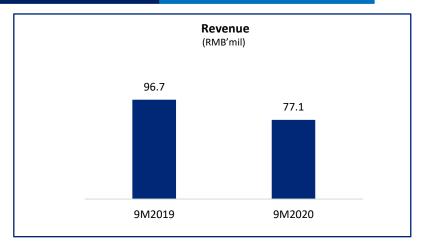

# **Shiqi Metro Mall**

| Commencement of Operations         | May 2004                                                                                                    |
|------------------------------------|-------------------------------------------------------------------------------------------------------------|
| GFA (sqm)                          | 119,682                                                                                                     |
| Valuation <sup>(1)</sup> (RMB mil) | 2,852.5                                                                                                     |
| Occupancy Rate <sup>(2)</sup>      | 96.7%                                                                                                       |
| Revenue 9M2020 (RMB mil)           | 77.1                                                                                                        |
| Notable tenants                    | Watsons, Starbucks, KFC, Xin<br>Xuan restaurant, McDonald's,<br>Jinyi Cinema, RT- Mart and Chow<br>Tai Fook |