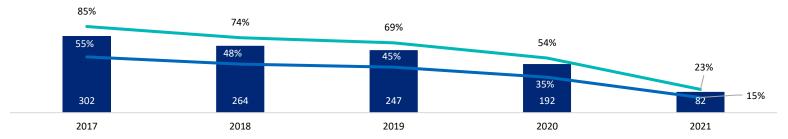

# Recovery in Revenue with China's Successful Control of COVID-19

#### Notes

- Based on revenue in RMB excluding rental income recognised on a straight-line basis over the lease term.
- 2. Excludes Doumen Metro Mall which was acquired on 12 September 2019.
  - Excludes Doumen Metro Mall which was acquired on 12 September 2019 as well as Shunde Metro Mall and Tanbei Metro Mall which were acquired on 8 July 2020.
    - Baidu real-time data report of COVID-19: https://voice.baidu.com/act/newpneumonia/newpneumonia/?from=osari\_aladin\_banner.