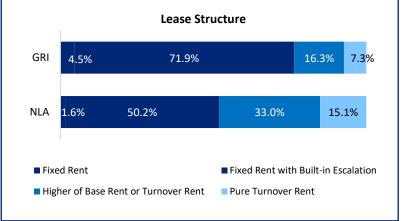

# **Intrinsic Organic Growth**

- Leases with annual fixed rent and fixed rent with built-in escalation provide income stability and organic growth
- Remaining leases with turnover rent components provide potential upside in rental income
- Approximately 4% of the Trust's gross rental income with pure turnover rent leases are expected to be most impacted by the COVID-19 outbreak. The impact is gradually decreasing
- Quality investment portfolio provides diversification and resilience to risk

#### Notes:

Based on NLA as at 30 September 2020.

Based on GRI in September 2020.