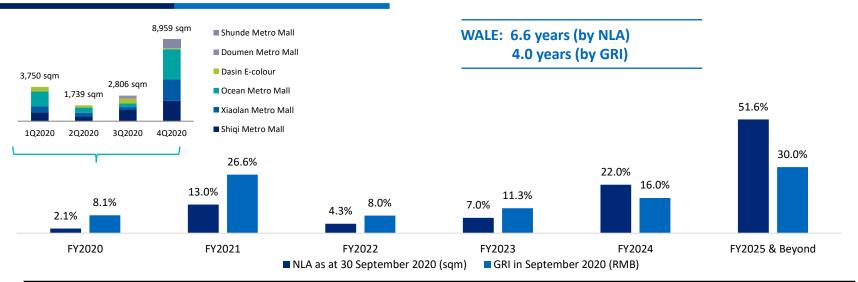

# **Well-Spread WALE**

| As at 30 September 2020 | No. of Leases  | Gross Rental Income <sup>(1)</sup> |            |  |
|-------------------------|----------------|------------------------------------|------------|--|
| As at 30 September 2020 | 140. 01 Ecases | RMB'000                            | % of Total |  |
| FY2020                  | 119            | 3,136                              | 8.1%       |  |
| FY2021                  | 389            | 10,256                             | 26.6%      |  |
| FY2022                  | 95             | 3,089                              | 8.0%       |  |
| FY2023                  | 132            | 4,328                              | 11.3%      |  |
| FY2024                  | 98             | 6,163                              | 16.0%      |  |
| FY2025 & Beyond         | 122            | 11,540                             | 30.0%      |  |