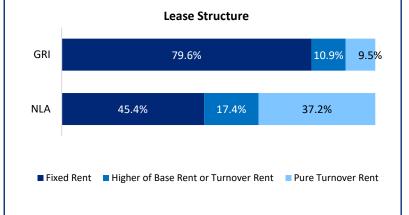

# **Intrinsic Organic Growth**

- Leases with annual fixed rent and fixed rent with built-in escalation provide income stability and organic growth
- Remaining leases with turnover rent components provide potential upside in rental income
- Approximately 4% of the Trust's gross rental income with pure turnover rent leases are expected to be most impacted by the COVID-19 outbreak. The impact is gradually decreasing
- Quality investment portfolio provides diversification and resilience to risk

#### Notes:

Based on NLA as at 30 September 2020.

Based on GRI in September 2020.