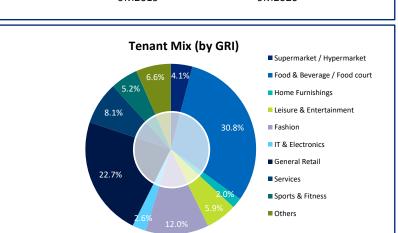

## **Strong Investment Portfolio and Well Diversified Trade Mix**

- No single property contributing more than 25% of revenue in September 2020
- Diversified trade mix with no trade sector accounting for more than 23% of GRI in September 2020

Based on revenue in RMB in September 2020, excluding rental income recognised on a straight-line basis over the lease term Based on GRI in September 2020.