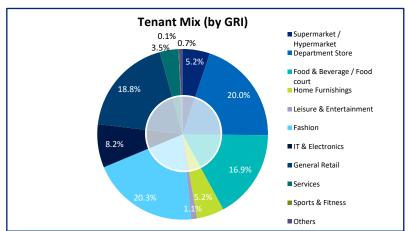

## **Strong Investment Portfolio and Well Diversified Trade Mix**

- No single property contributing more than 25% of revenue in September 2020
- Diversified trade mix with no trade sector accounting for more than 23% of GRI in September 2020

Based on revenue in RMB in September 2020, excluding rental income recognised on a straight-line basis over the lease term Based on GRI in September 2020.