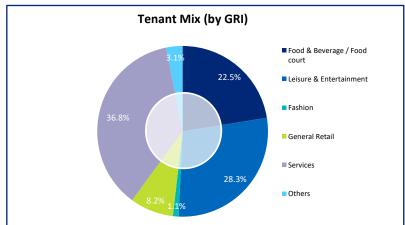

## **Strong Investment Portfolio and Well Diversified Trade Mix**

- No single property contributing more than 25% of revenue in September 2020
- Diversified trade mix with no trade sector accounting for more than 23% of GRI in September 2020

Based on revenue in RMB in September 2020, excluding rental income recognised on a straight-line basis over the lease term Based on GRI in September 2020.