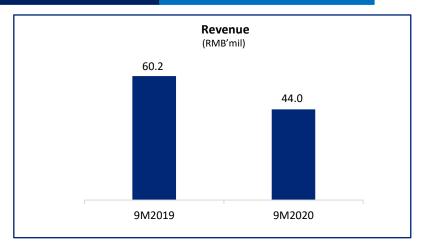

# Recovery in Revenue with China's Successful Control of COVID-19

#### Notes

- Based on revenue in RMB excluding rental income recognised on a straight-line basis over the lease term.
- 2. Excludes Doumen Metro Mall which was acquired on 12 September 2019.
  - Excludes Doumen Metro Mall which was acquired on 12 September 2019 as well as Shunde Metro Mall and Tanbei Metro Mall which were acquired on 8 July 2020.
    - Baidu real-time data report of COVID-19: https://voice.baidu.com/act/newpneumonia/newpneumonia/?from=osari\_aladin\_banner.