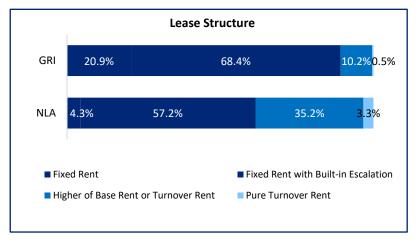

# **Intrinsic Organic Growth**

- Leases with annual fixed rent and fixed rent with built-in escalation provide income stability and organic growth
- Remaining leases with turnover rent components provide potential upside in rental income
- Approximately 4% of the Trust's gross rental income with pure turnover rent leases are expected to be most impacted by the COVID-19 outbreak. The impact is gradually decreasing
- Quality investment portfolio provides diversification and resilience to risk

#### Notes:

Based on NLA as at 30 September 2020.

Based on GRI in September 2020.