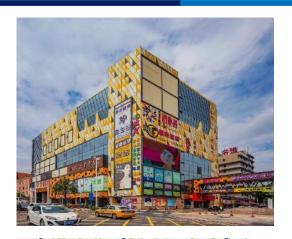

# **Shiqi Metro Mall**

| Commencement of Operations         | May 2004                                                                                                    |
|------------------------------------|-------------------------------------------------------------------------------------------------------------|
| GFA (sqm)                          | 119,682                                                                                                     |
| Valuation <sup>(1)</sup> (RMB mil) | 2,852.5                                                                                                     |
| Occupancy Rate <sup>(2)</sup>      | 96.7%                                                                                                       |
| Revenue 9M2020 (RMB mil)           | 77.1                                                                                                        |
| Notable tenants                    | Watsons, Starbucks, KFC, Xin<br>Xuan restaurant, McDonald's,<br>Jinyi Cinema, RT- Mart and Chow<br>Tai Fook |

- Shiqi Metro Mall, with over 16 years of history, is the first shopping mall in Zhongshan
- Primarily targeting mid-income households in the core urban area of Zhongshan